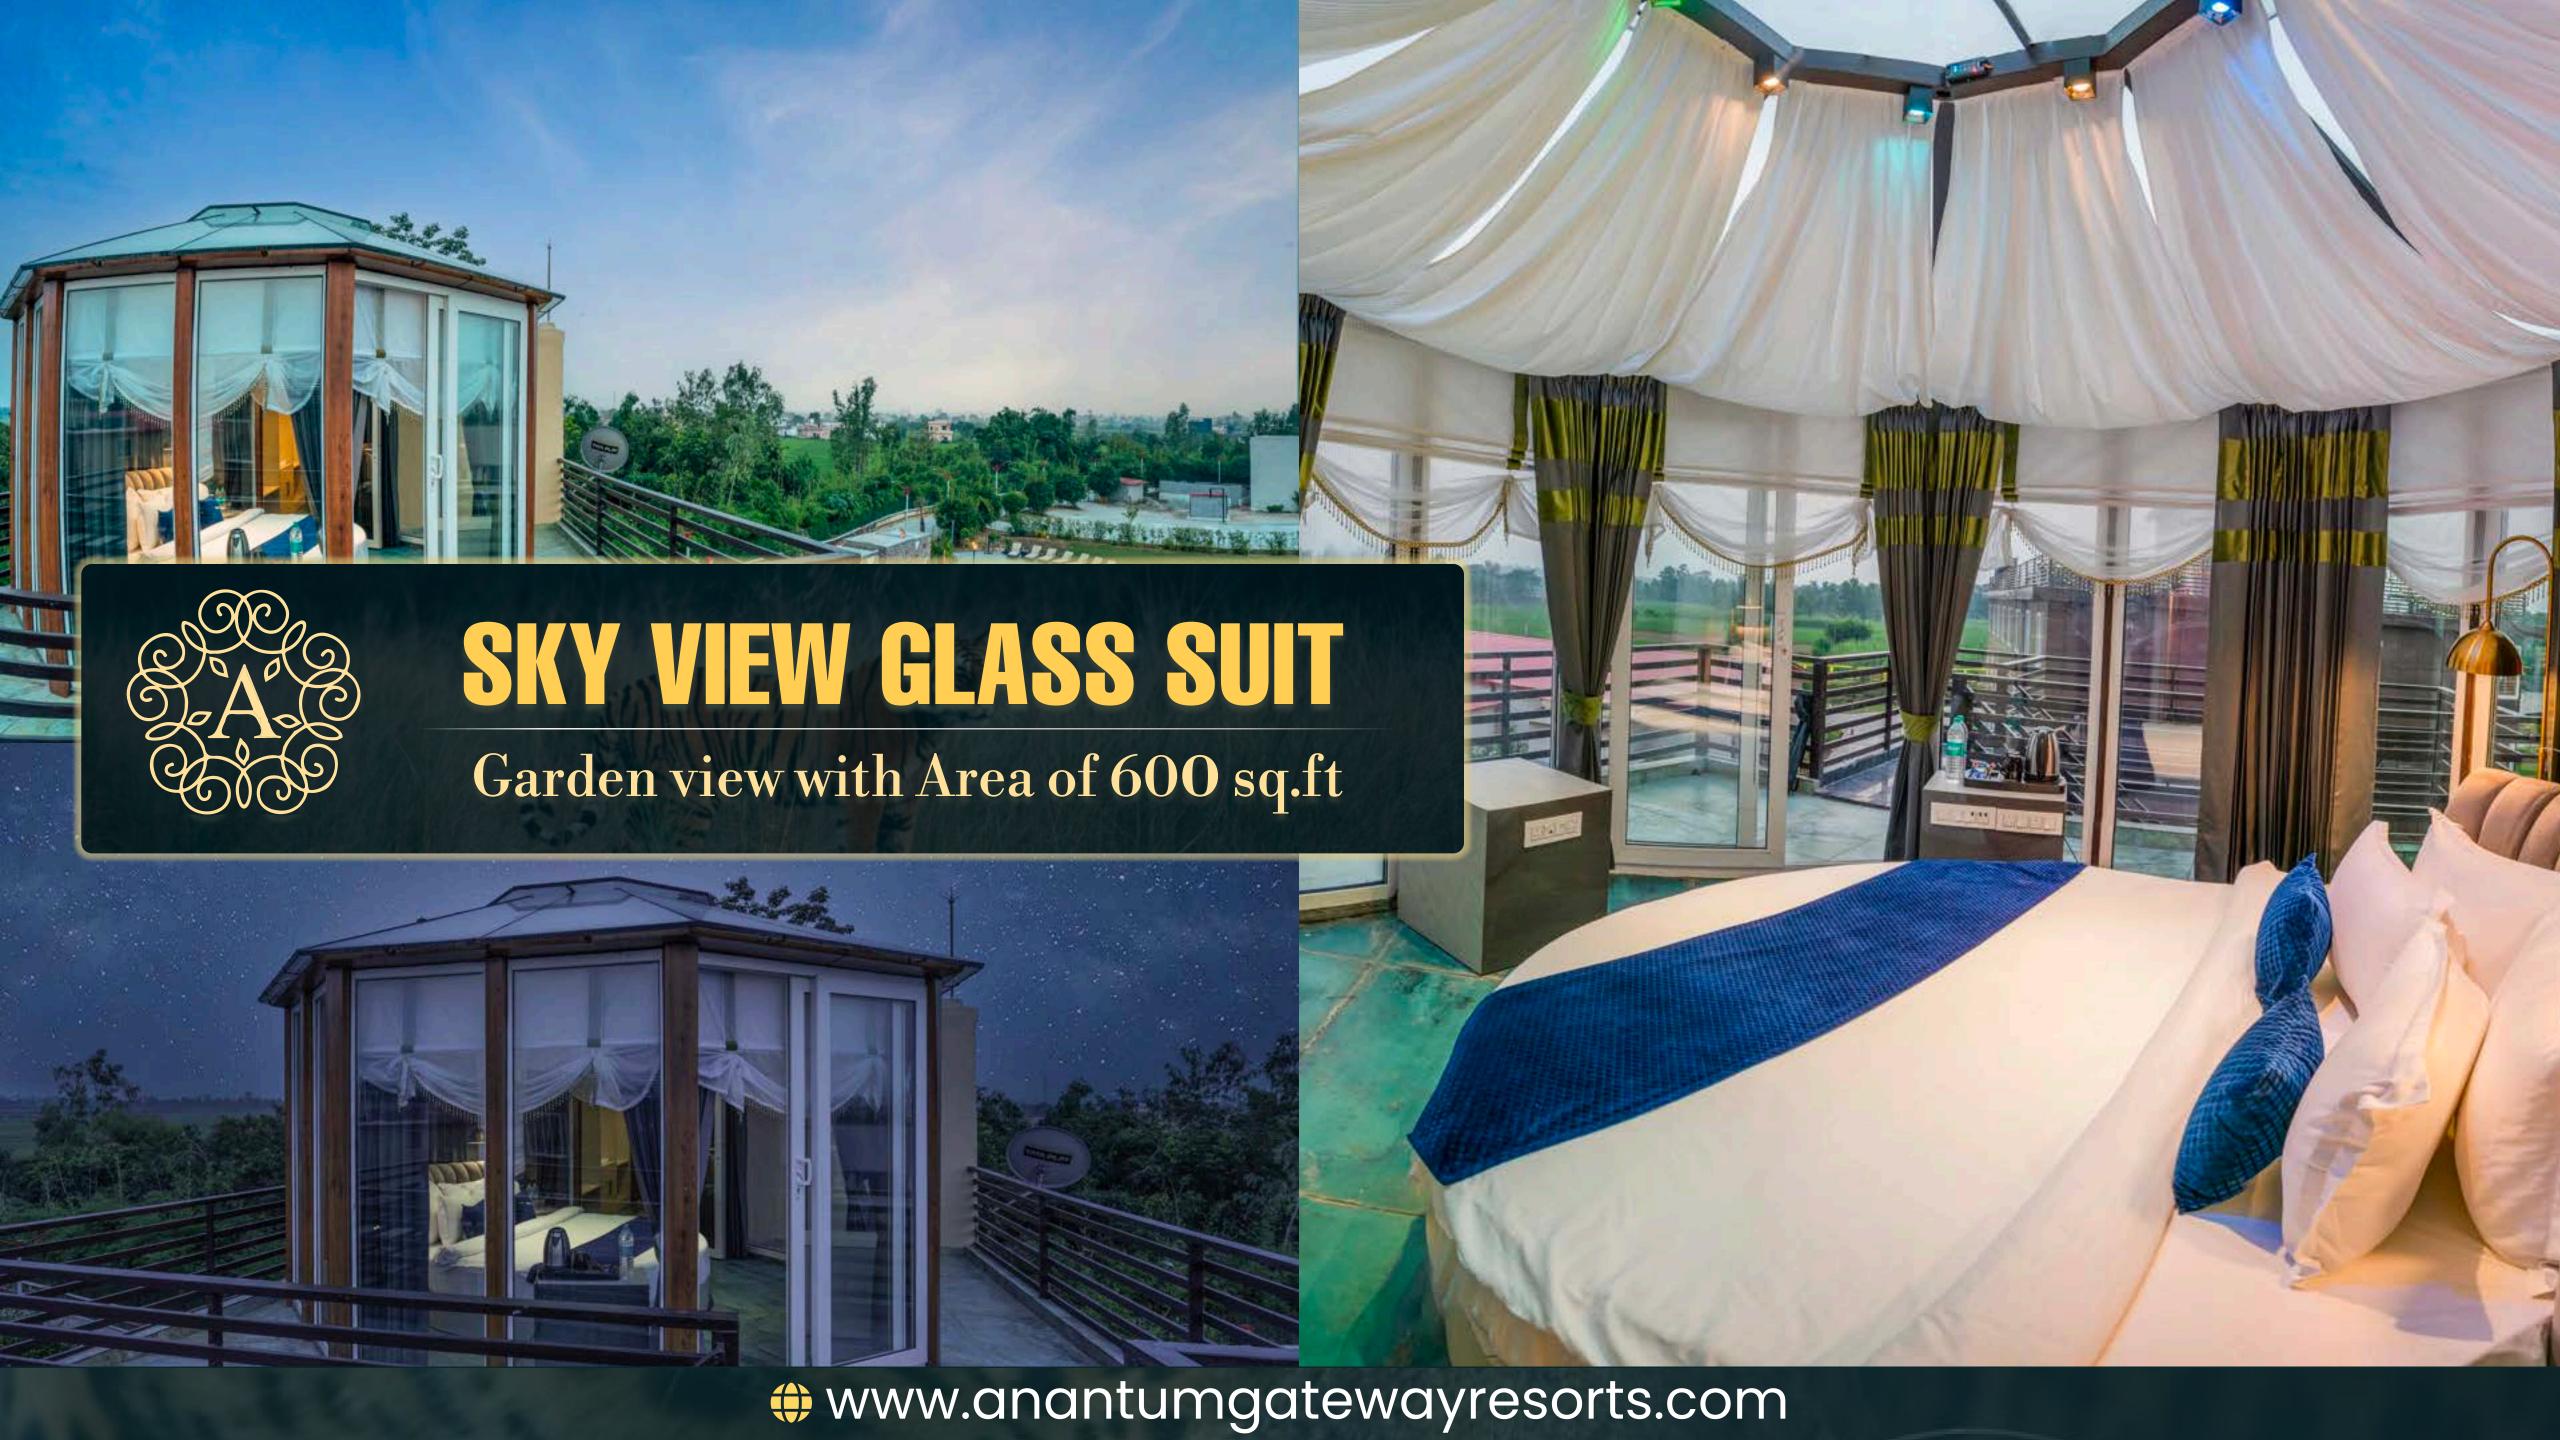

## ROOM CATEGORIES

Choose your retreat at Anantum Gateway

**Executive Room** 

Family Suite

Premium Cottage

Plunge Pool Cottage

Sky View Glass Suite

Machan Suite