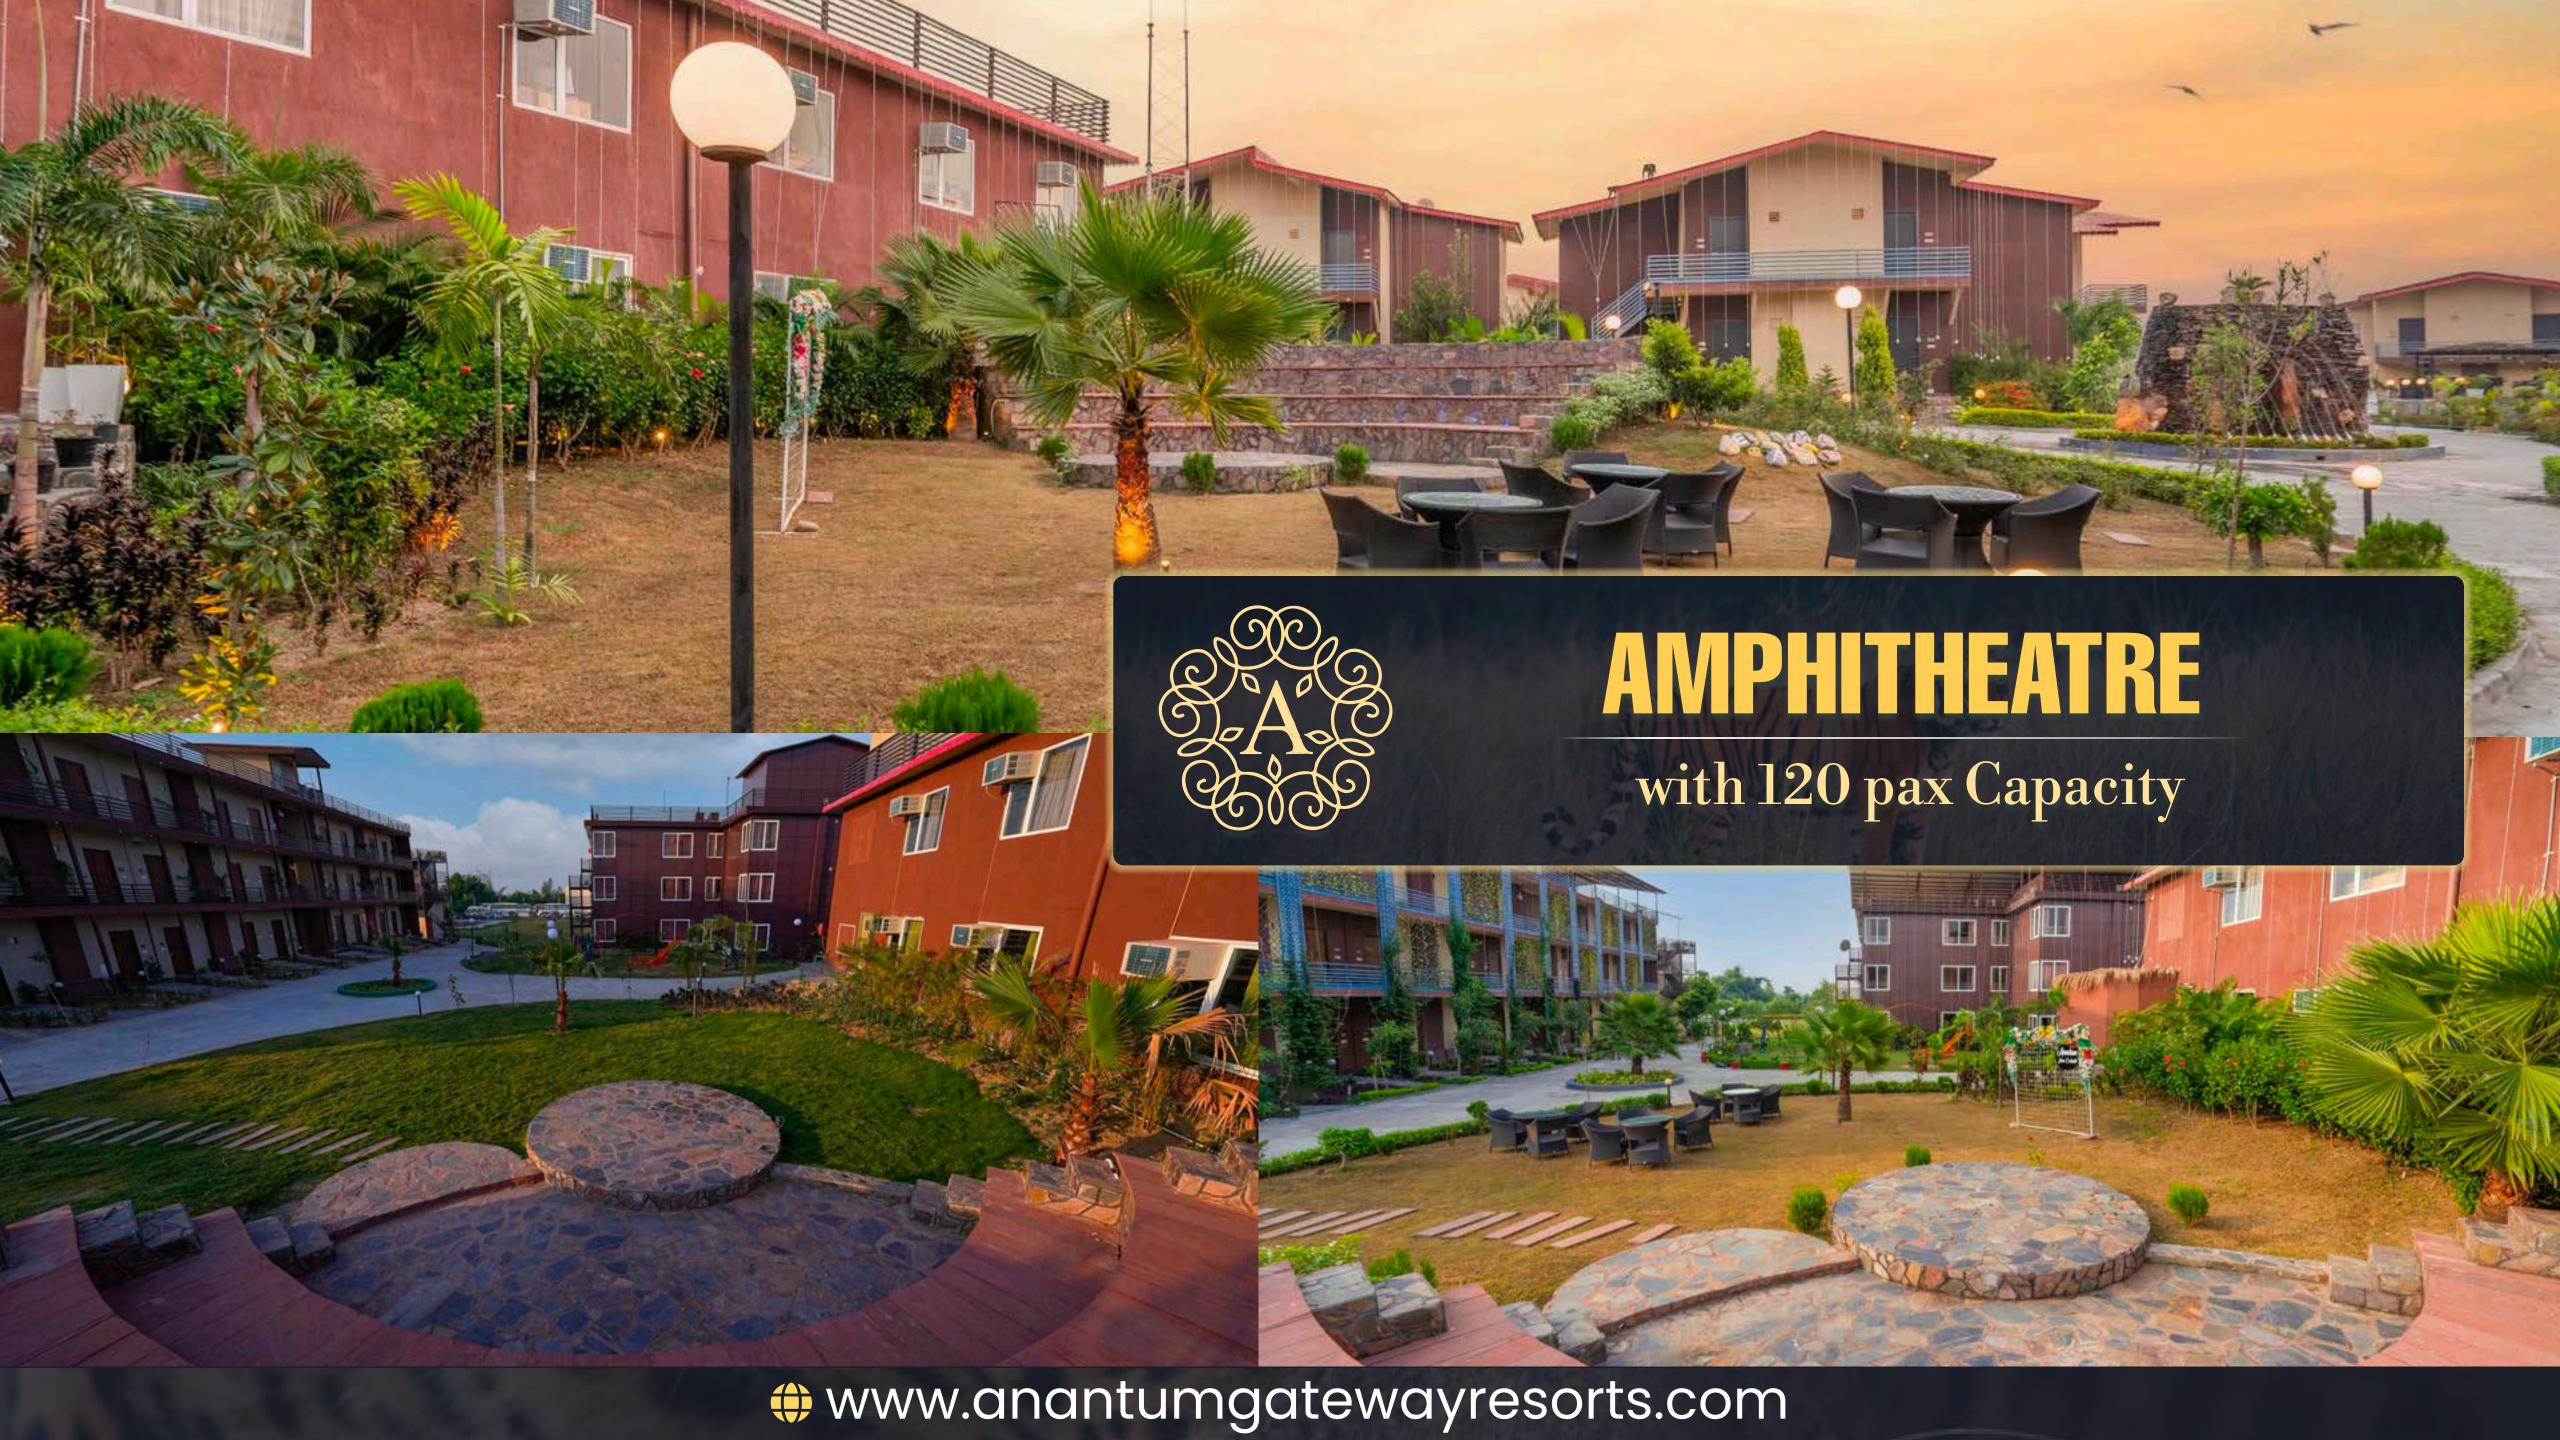

midst The Lush Green Surrounding Jim Corbett. We Come Up With A One-In-All Kind Of Facility That Enables Our Customers To Experience Relaxation, Adventure, And Solace In One Place. The Cozy And Comfy Cottages, Plush Dining Area, Strikingly Constructed Pool, And Adventurous Activities; All Make Anantum Gateway Resorts, One Of A Kind. To Indulge In Nature's Beauty And Treat Yourself To An Enriching Experience, Anantum Gateway Resorts Is The One To Go With. Feel The Amalgamation Of Tranquillity And Wilderness In Jim Corbett With Us. We Have A Total Inventory Of 172 Rooms Which Has The Largest Room Inventory With Two Biggest Convention Halls Of 10000 Sq. Ft. And 6500 Sq. Ft. With Multi Poolside Party Lawns In Jim Corbett National Park In The Entire Kumaon Region.

Jim Corbett





















## **Amantaran Hall**

No of pax: 850 Capacity Area: 10,000 sq.ft Dimension 165\*60 ft. Height: 12 ft.

## Avednam Hall

No of pax: 350 Capacity Area: 6500 sq.ft Dimension 80\*80 ft. Height: 10 ft.

\* www.anantumgatewayresorts.com



## ROOM CATEGORIES

Choose your retreat at Anantum Gateway



**Executive Room** 

Family Suite

Premium Cottage

Plunge Pool Cottage

Sky View Glass Suite

Machan Suite

\* www.anantumgatewayresorts.com



• www.anantumgatewayresorts.com





\*\* www.anantumgatewayresorts.com



\* www.anantumgatewayresorts.com