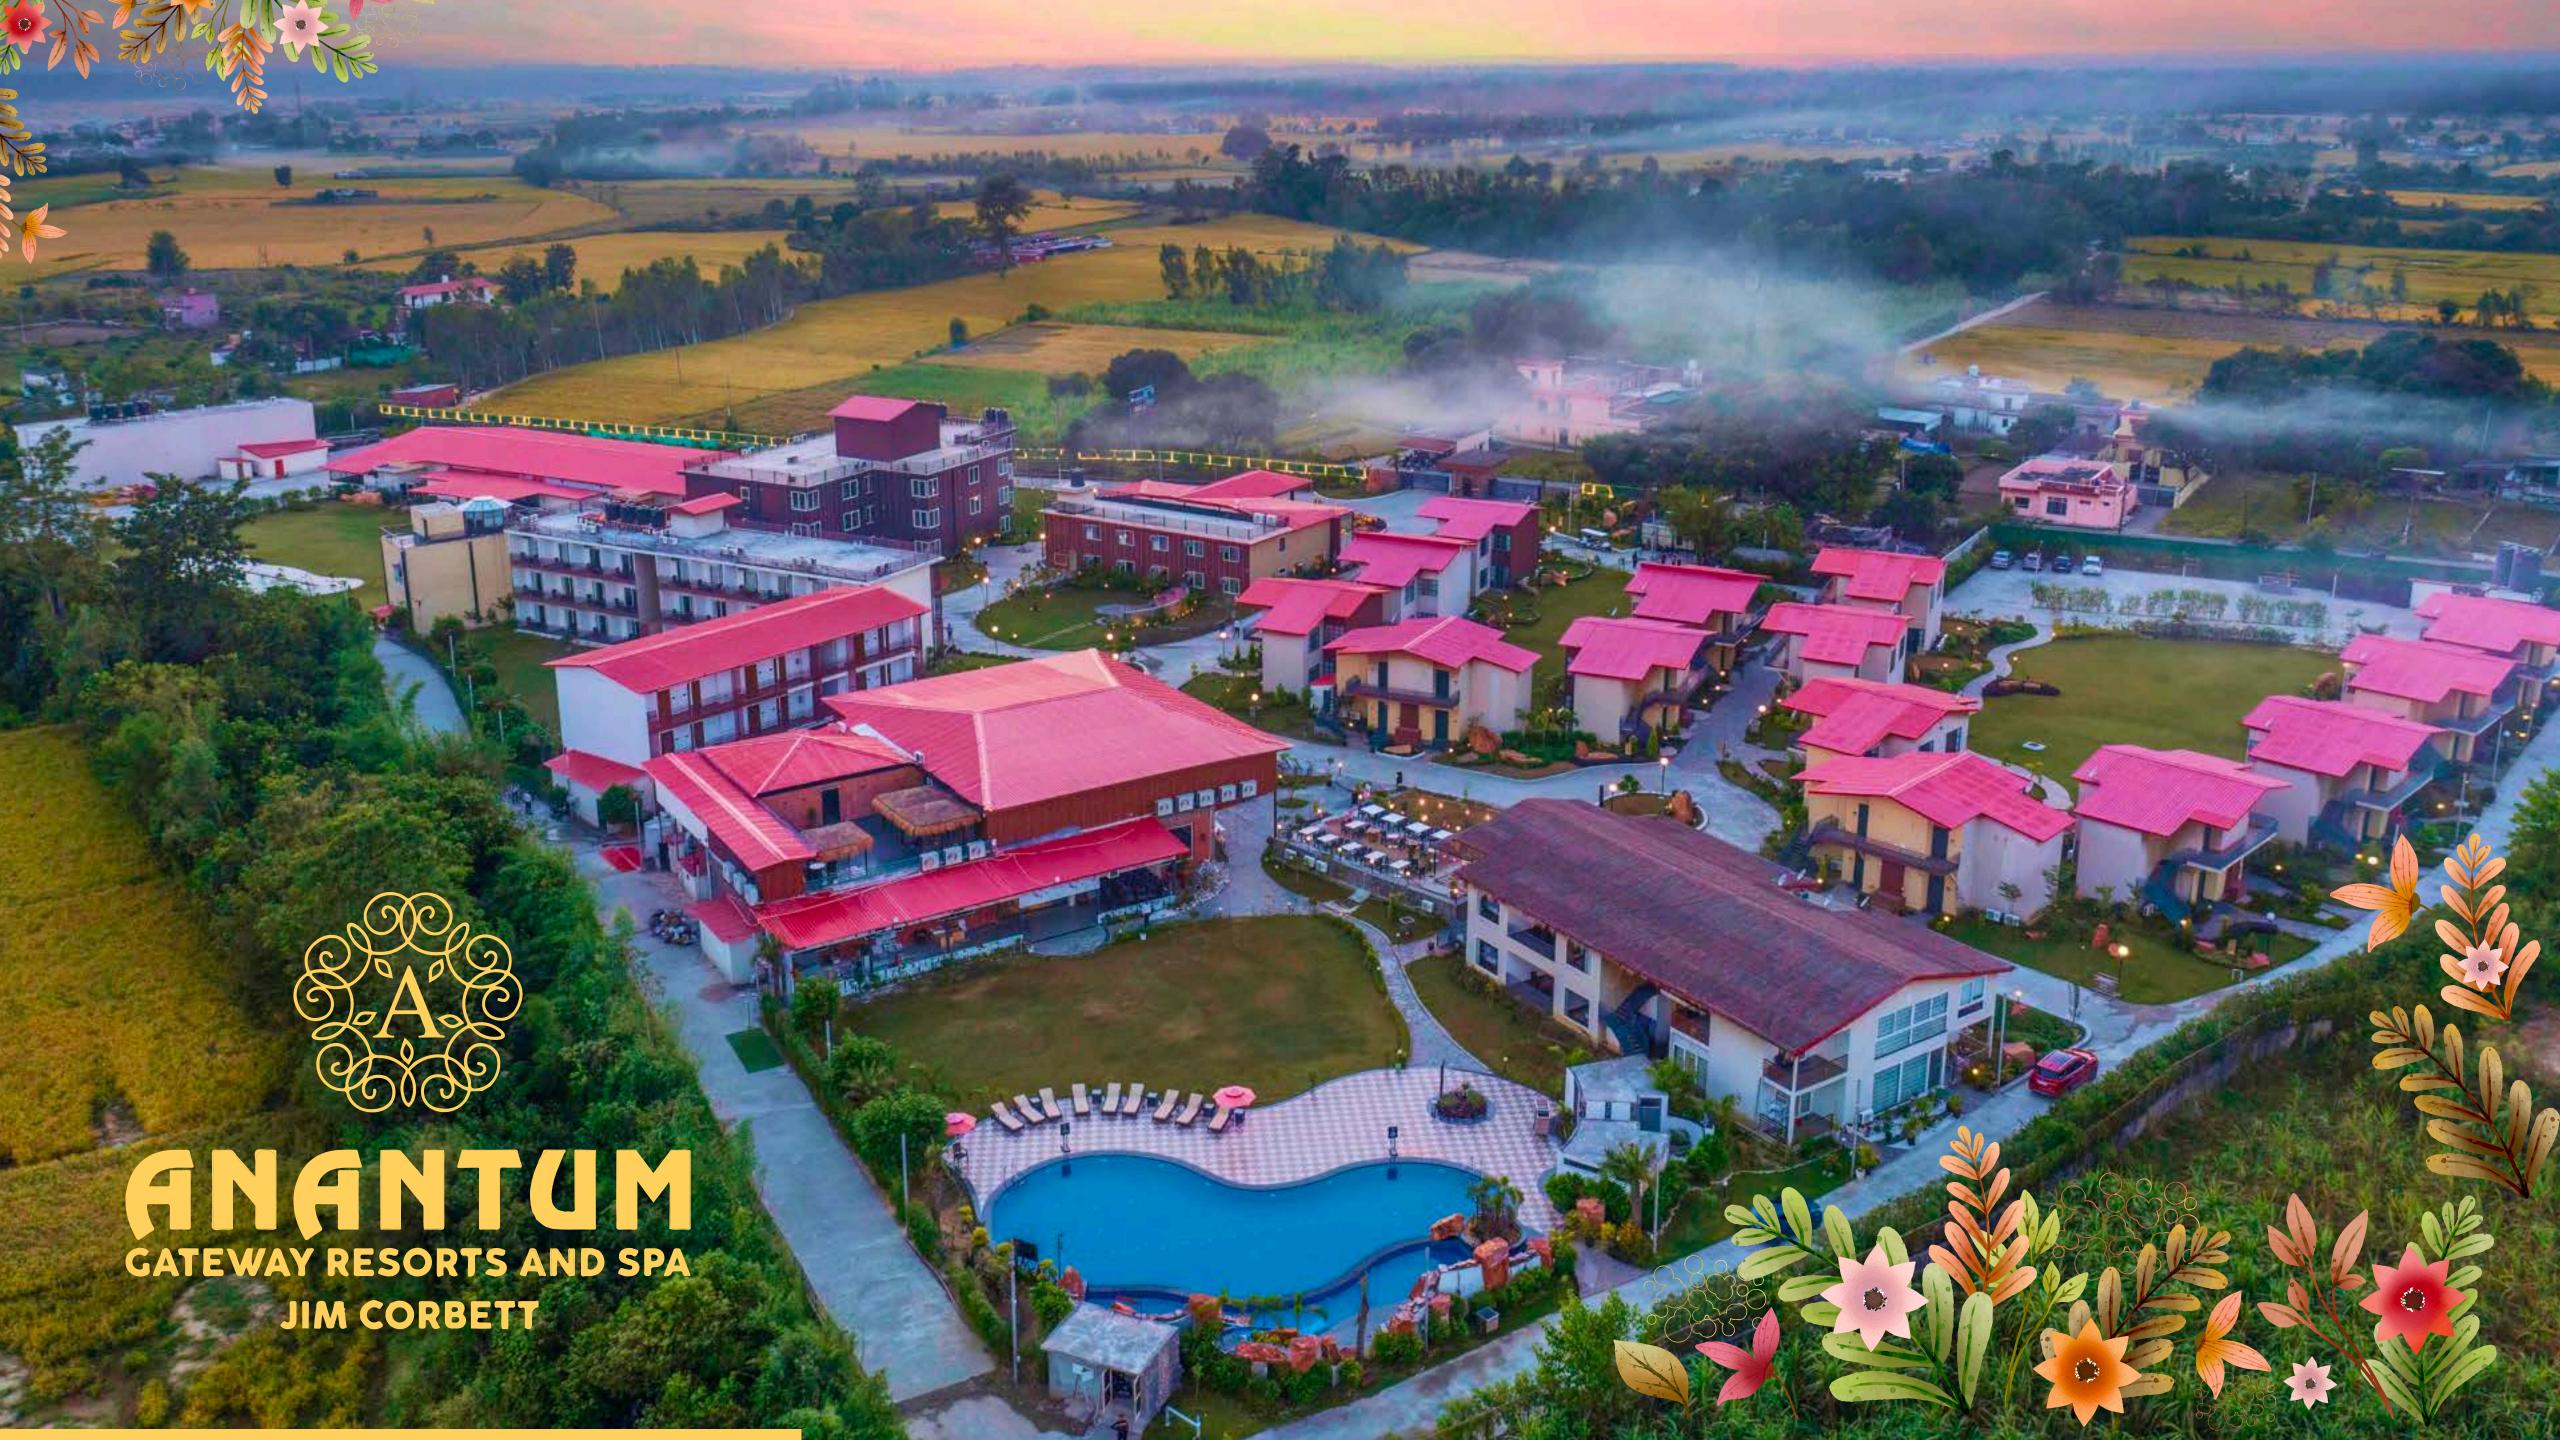

## Anantum Gateway Resorts Jim Corbett

Anantum Gateway Resorts And Spa In Jim Corbett National Park; The Perfect Epitome Of Luxury, Comfort, And Class, When Seeking A Memorable Travel Experience. Anantum As The Name Says Has An Infinite Orientation To Satisfy Its Customers With Impeccable Services And Warm Hospitality. Our Lavish And Regal Property Is Designed Exclusively To Offer An Unparalleled Getaway Amidst The Lush Green Surrounding Jim Corbett. We Come Up With A One-In-All Kind Of Facility That Enables Our Customers To Experience Relaxation, Adventure, And Solace In One Place. The Cozy And Comfy Cottages, Plush Dining Area, Strikingly Constructed Pool, And Adventurous Activities; All Make Anantum Gateway Resorts, One Of A Kind. To Indulge In Nature's Beauty And Treat Yourself To An Enriching Experience, Anantum Gateway Resorts Is The One To Go With. Feel The Amalgamation Of Tranquillity And Wilderness In Jim Corbett With Us. We Have A Total Inventory Of 172 Rooms Which Has The Largest Room Inventory With Two Biggest Convention Halls Of 10000 Sq. Ft. And 6500 Sq. Ft. With Multi Poolside Party Lawns In Jim Corbett National Park In The Entire Kumaon Region.