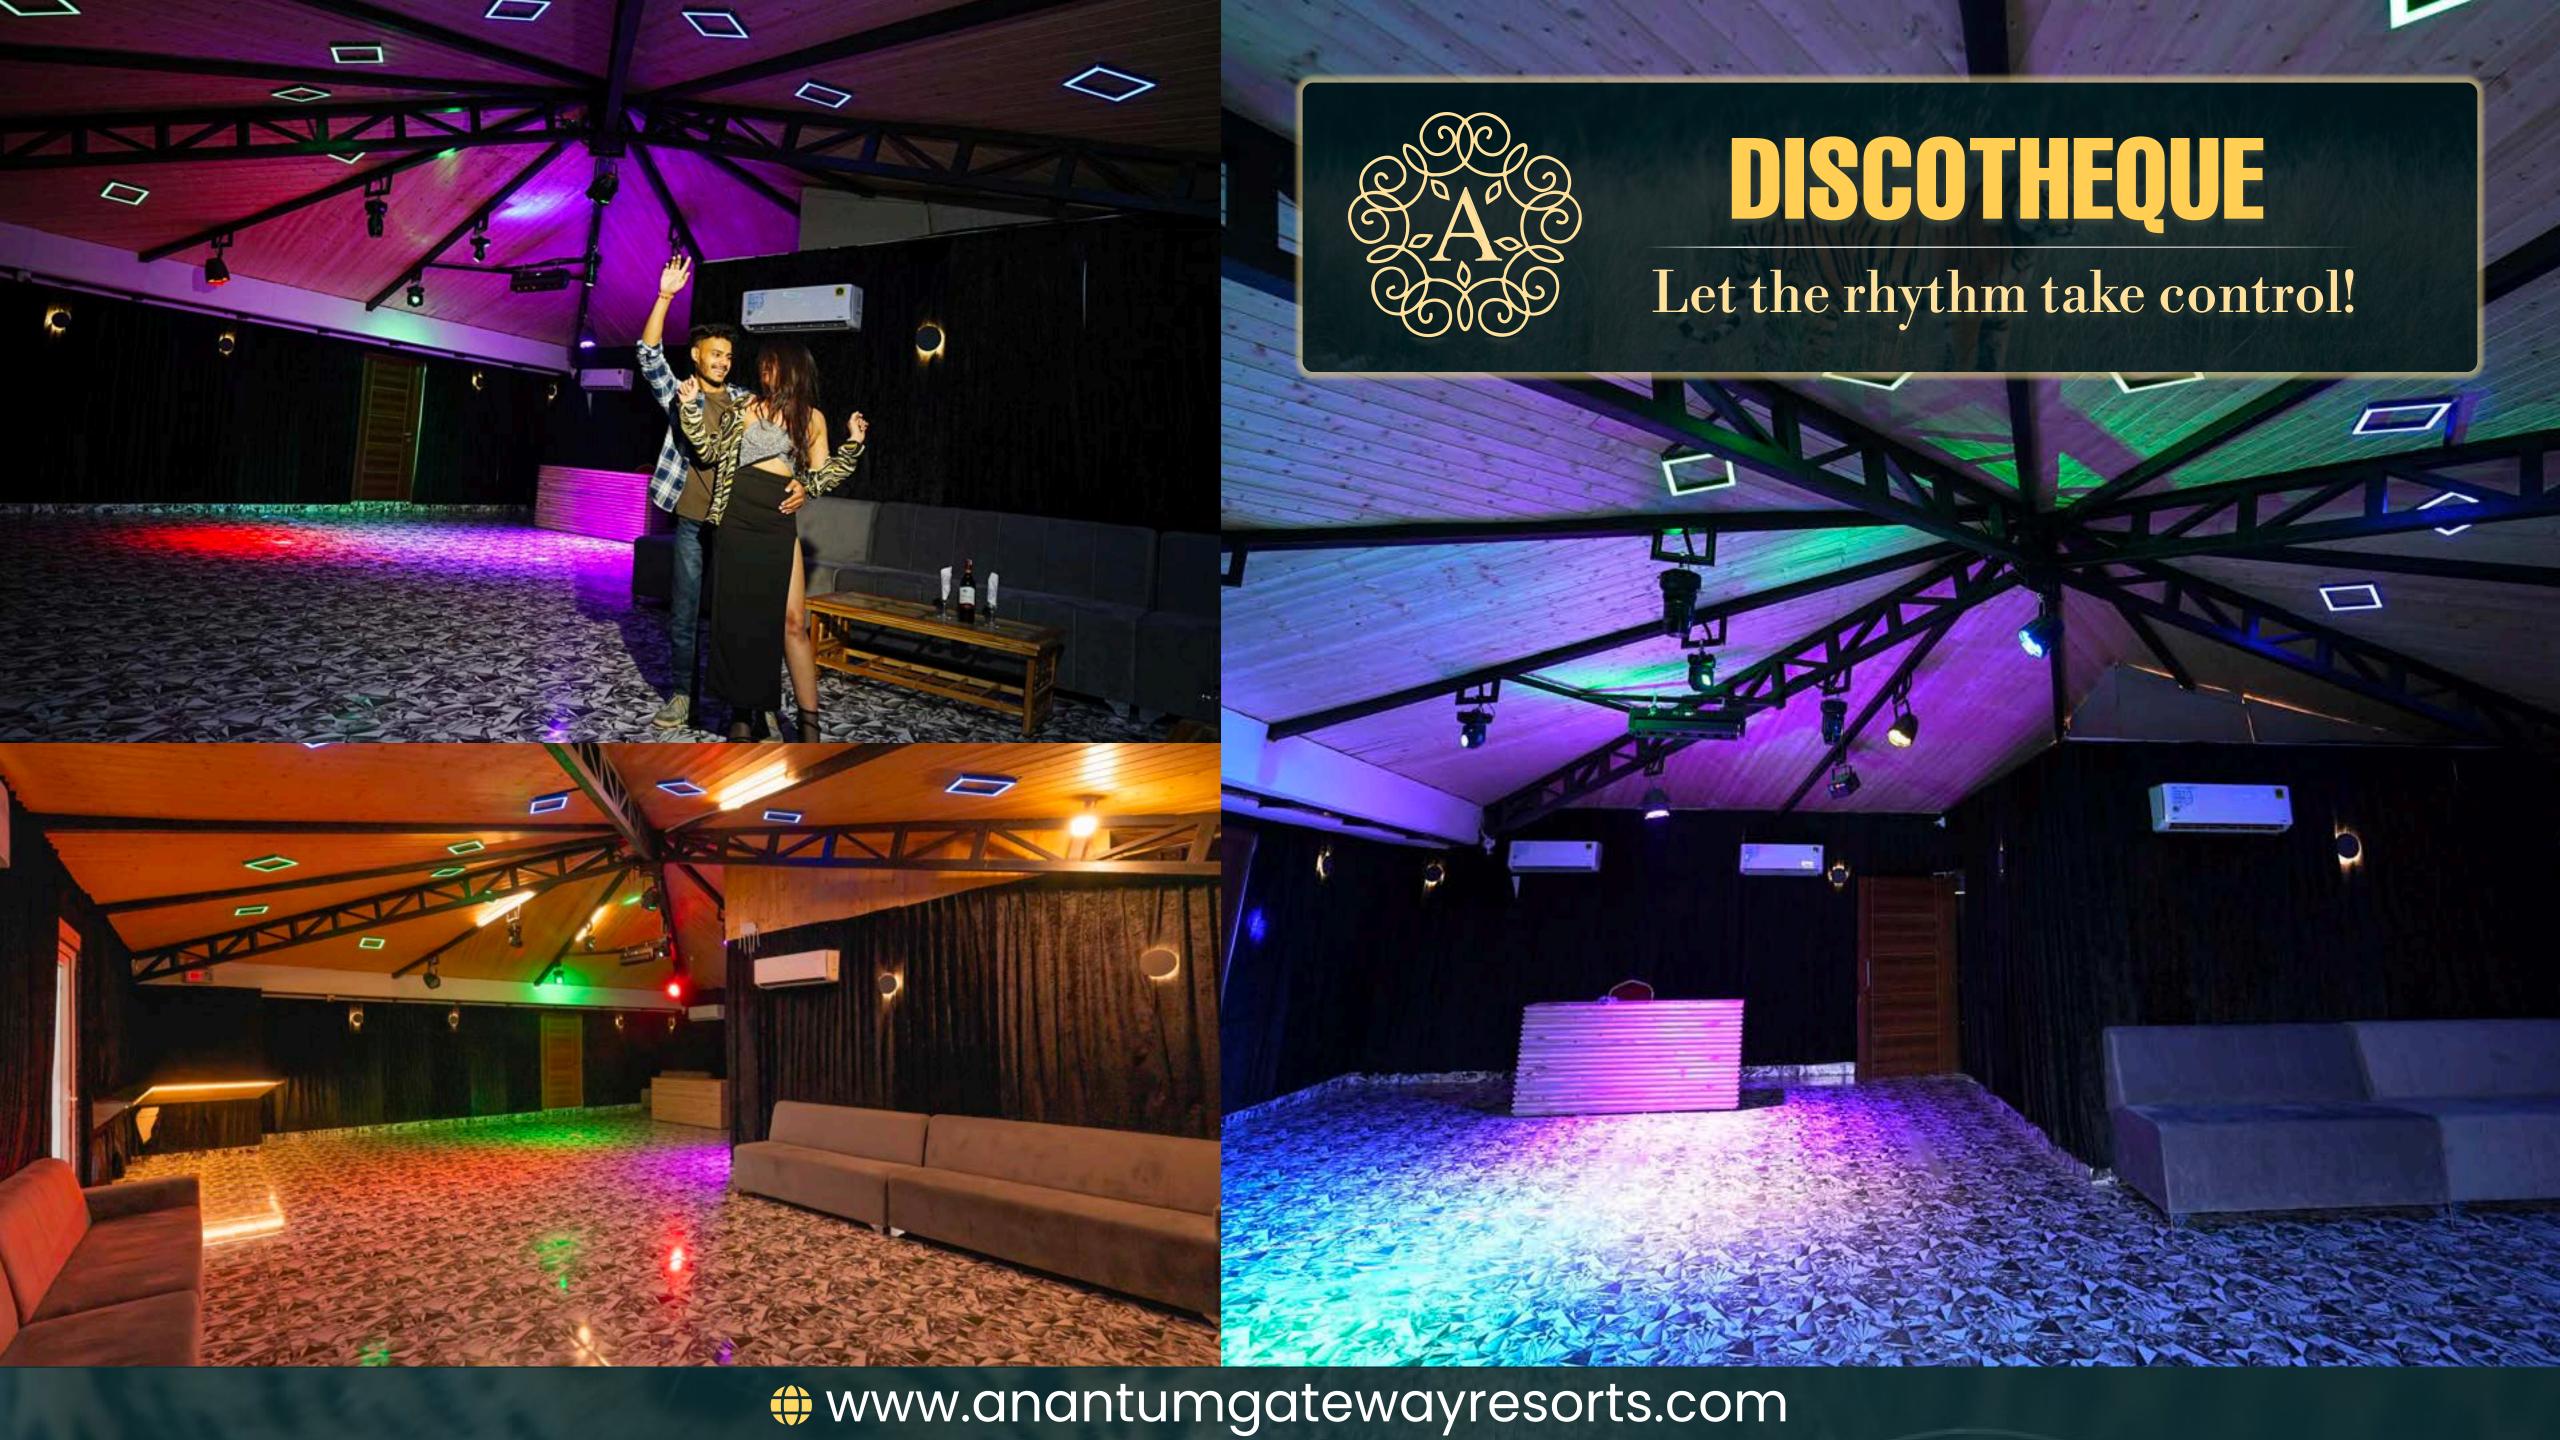

Amidst The Lush Green Surrounding Jim Corbett. We Come Up With A One-In-All Kind Of Facility That Enables Our Customers To Experience Relaxation, Adventure, And Solace In One Place. The Cozy And Comfy Cottages, Plush Dining Area, Strikingly Constructed Pool, And Adventurous Activities; All Make Anantum Gateway Resorts, One Of A Kind. To Indulge In Nature's Beauty And Treat Yourself To An Enriching Experience, Anantum Gateway Resorts Is The One To Go With. Feel The Amalgamation Of Tranquillity And Wilderness In Jim Corbett With Us. We Have A Total Inventory Of 172 Rooms Which Has The Largest Room Inventory With Two Biggest Convention Halls Of 10000 Sq. Ft. And 6500 Sq. Ft. With Multi Poolside Party Lawns In Jim Corbett National Park In The Entire Kumaon Region.

Jim Corbett





















## **Amantaran Hall**

No of pax: 850 Capacity Area: 10,000 sq.ft Dimension 165\*60 ft. Height: 12 ft.

## Avednam Hall

No of pax: 350 Capacity Area: 6500 sq.ft Dimension 80\*80 ft. Height: 10 ft.

\* www.anantumgatewayresorts.com



## ROOM CATEGORIES

Choose your retreat at Anantum Gateway



**Executive Room** 

Family Suite

Premium Cottage

Plunge Pool Cottage

Sky View Glass Suite

Machan Suite

\* www.anantumgatewayresorts.com



• www.anantumgatewayresorts.com





\*\* www.anantumgatewayresorts.com



\* www.anantumgatewayresorts.com