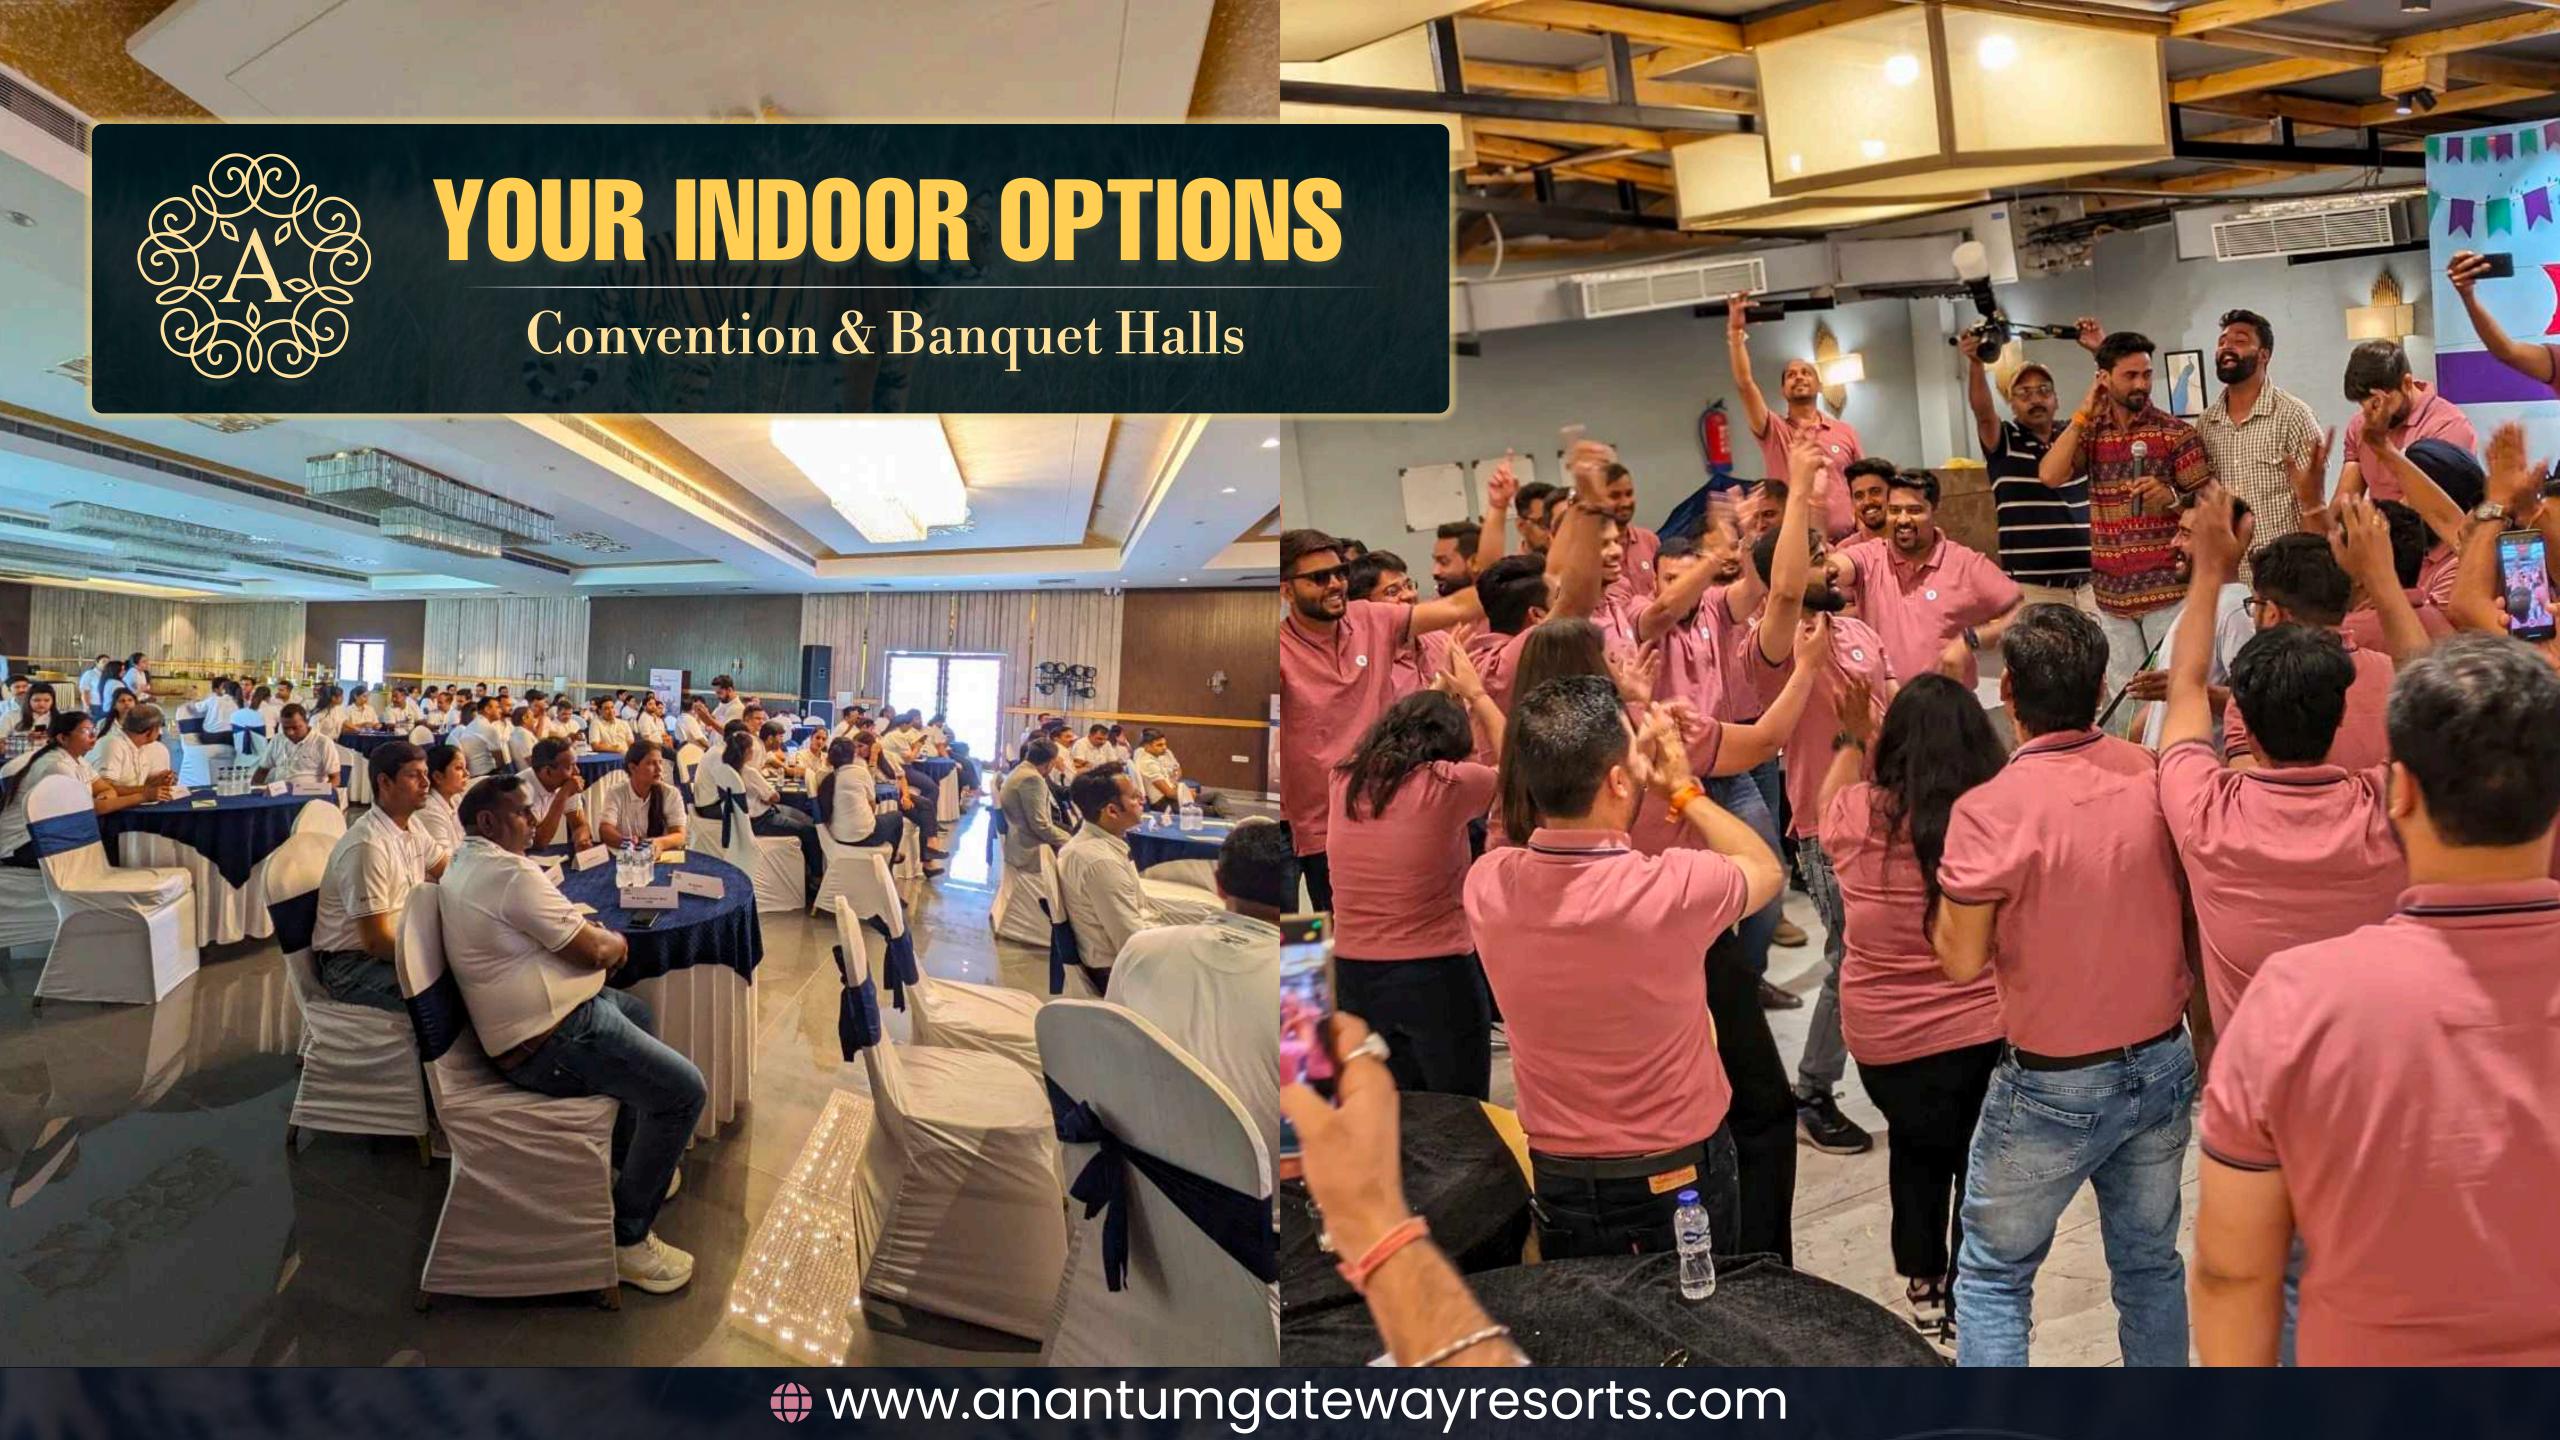

## **Amantaran Hall**

No of pax: 850 Capacity Area: 10,000 sq.ft Dimension 165\*60 ft. Height: 12 ft.

## Avednam Hall

No of pax: 350 Capacity Area: 6500 sq.ft Dimension 80\*80 ft. Height: 10 ft.

\* www.anantumgatewayresorts.com