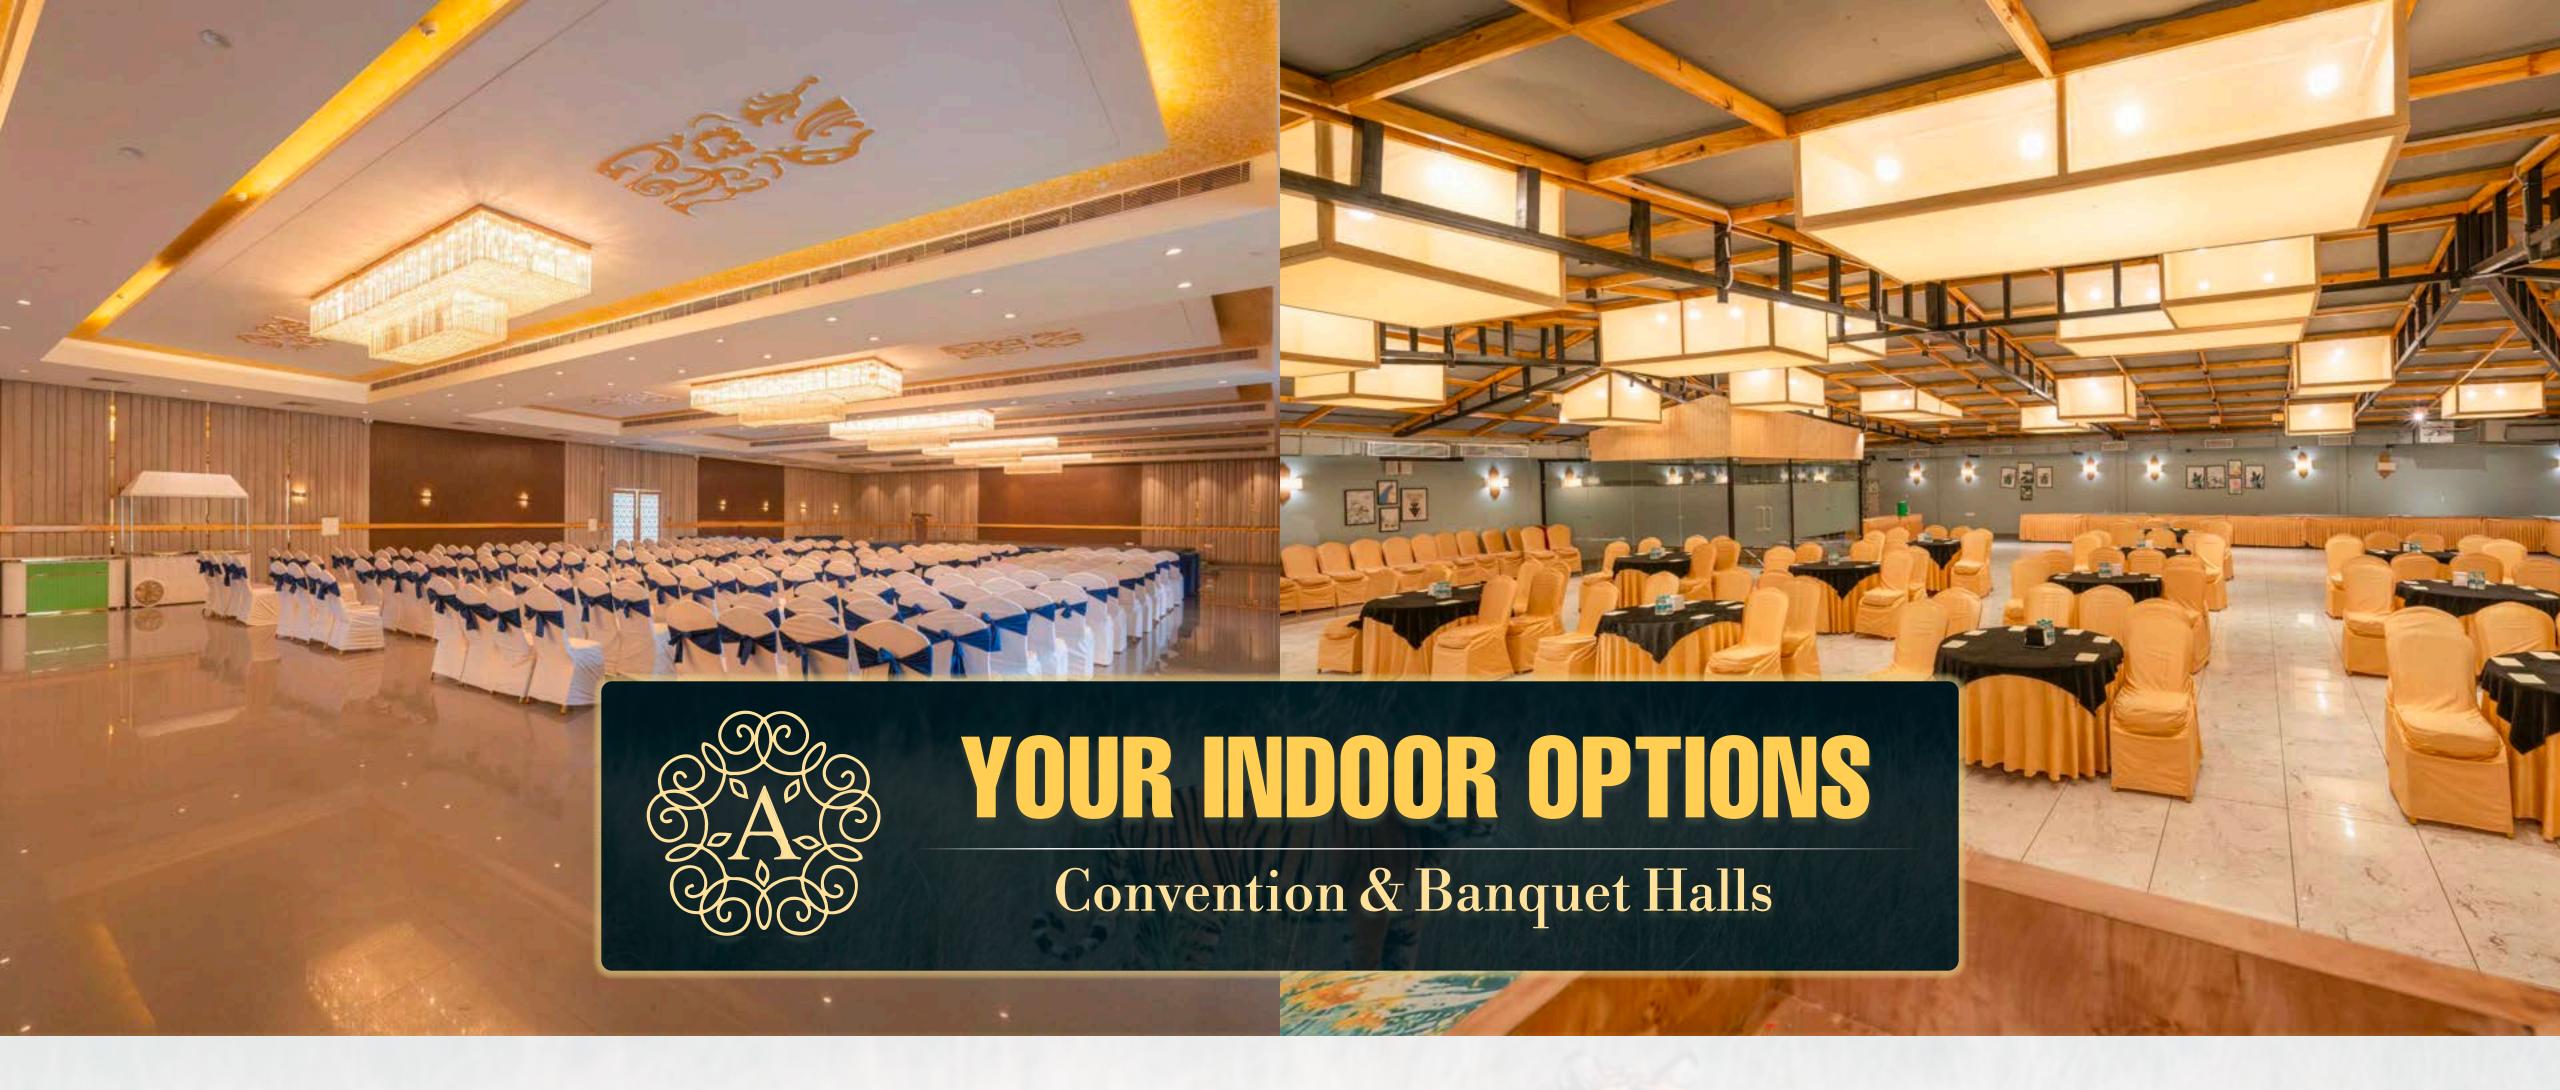

## **Amantaran Hall**

No of pax: 850 Capacity Area: 10,000 sq.ft Dimension 165\*60 ft. Height: 12 ft.

## Avednam Hall

No of pax: 350 Capacity Area: 6500 sq.ft Dimension 80\*80 ft. Height: 10 ft.

\* www.anantumgatewayresorts.com