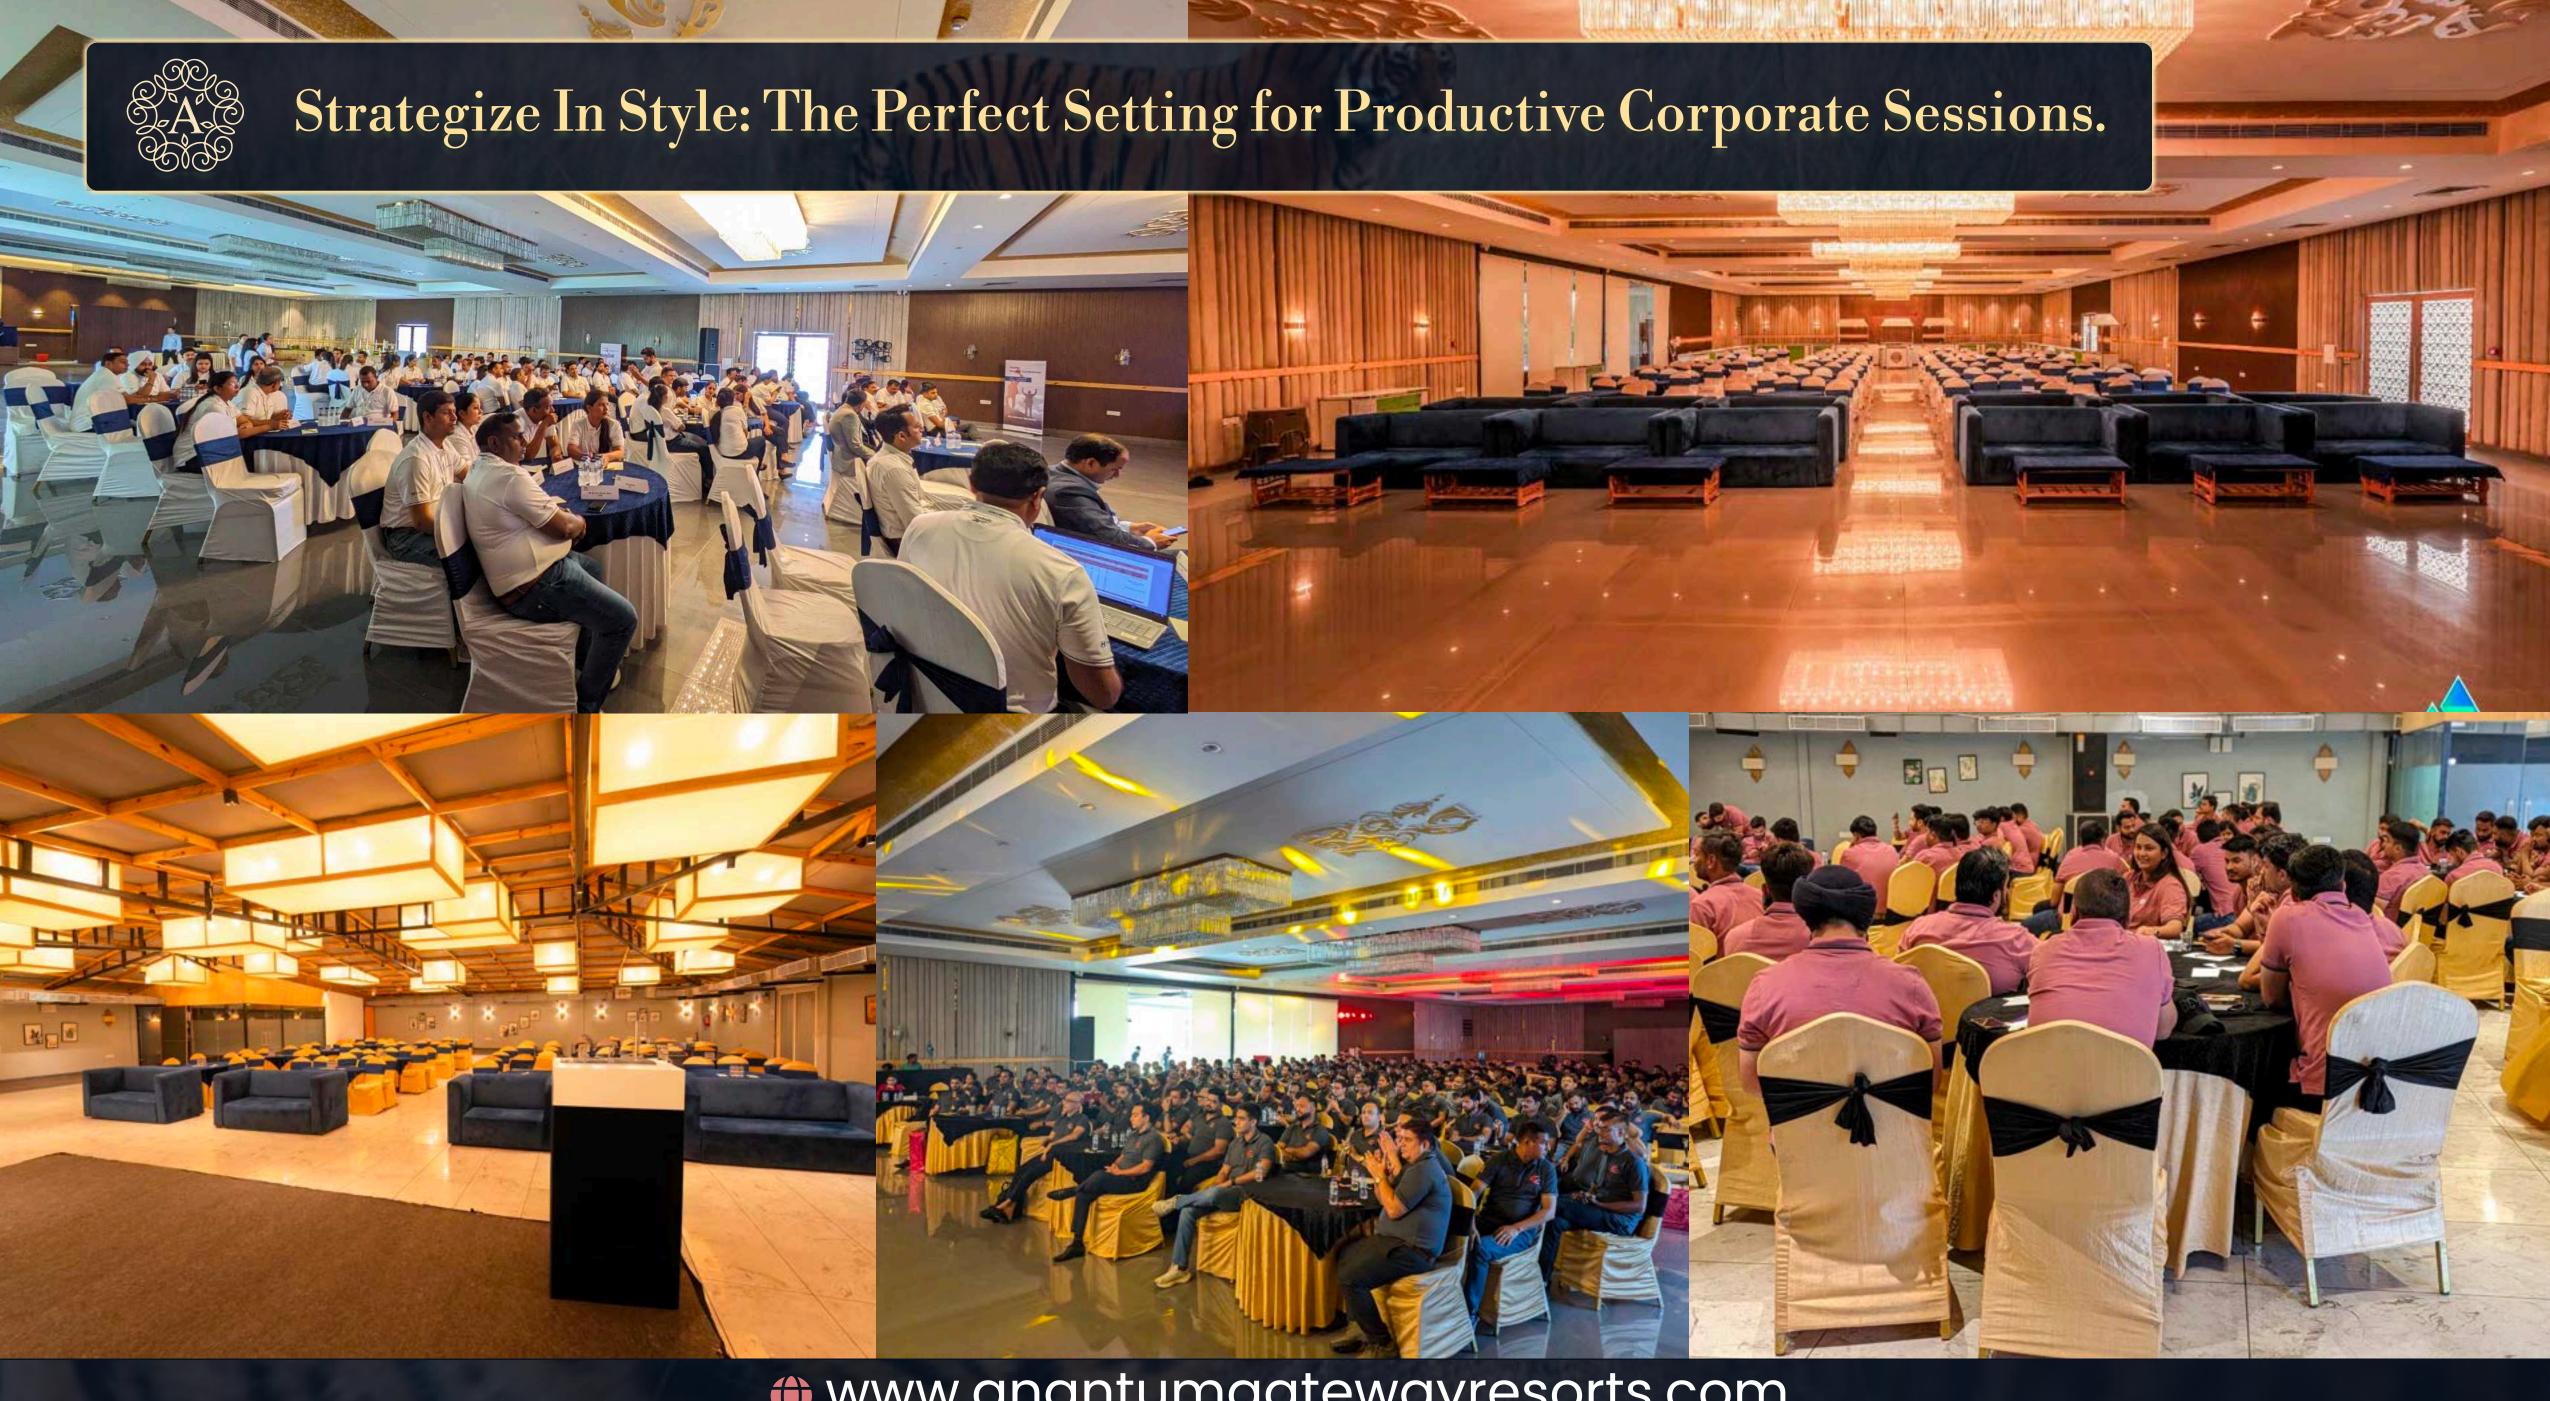

## **Amantaran Hall**

No of pax: 850 Capacity Area: 10,000 sq.ft Dimension 165\*60 ft. Height: 12 ft.

## Avednam Hall

No of pax: 350 Capacity Area: 6500 sq.ft Dimension 80\*80 ft. Height: 10 ft.

\* www.anantumgatewayresorts.com