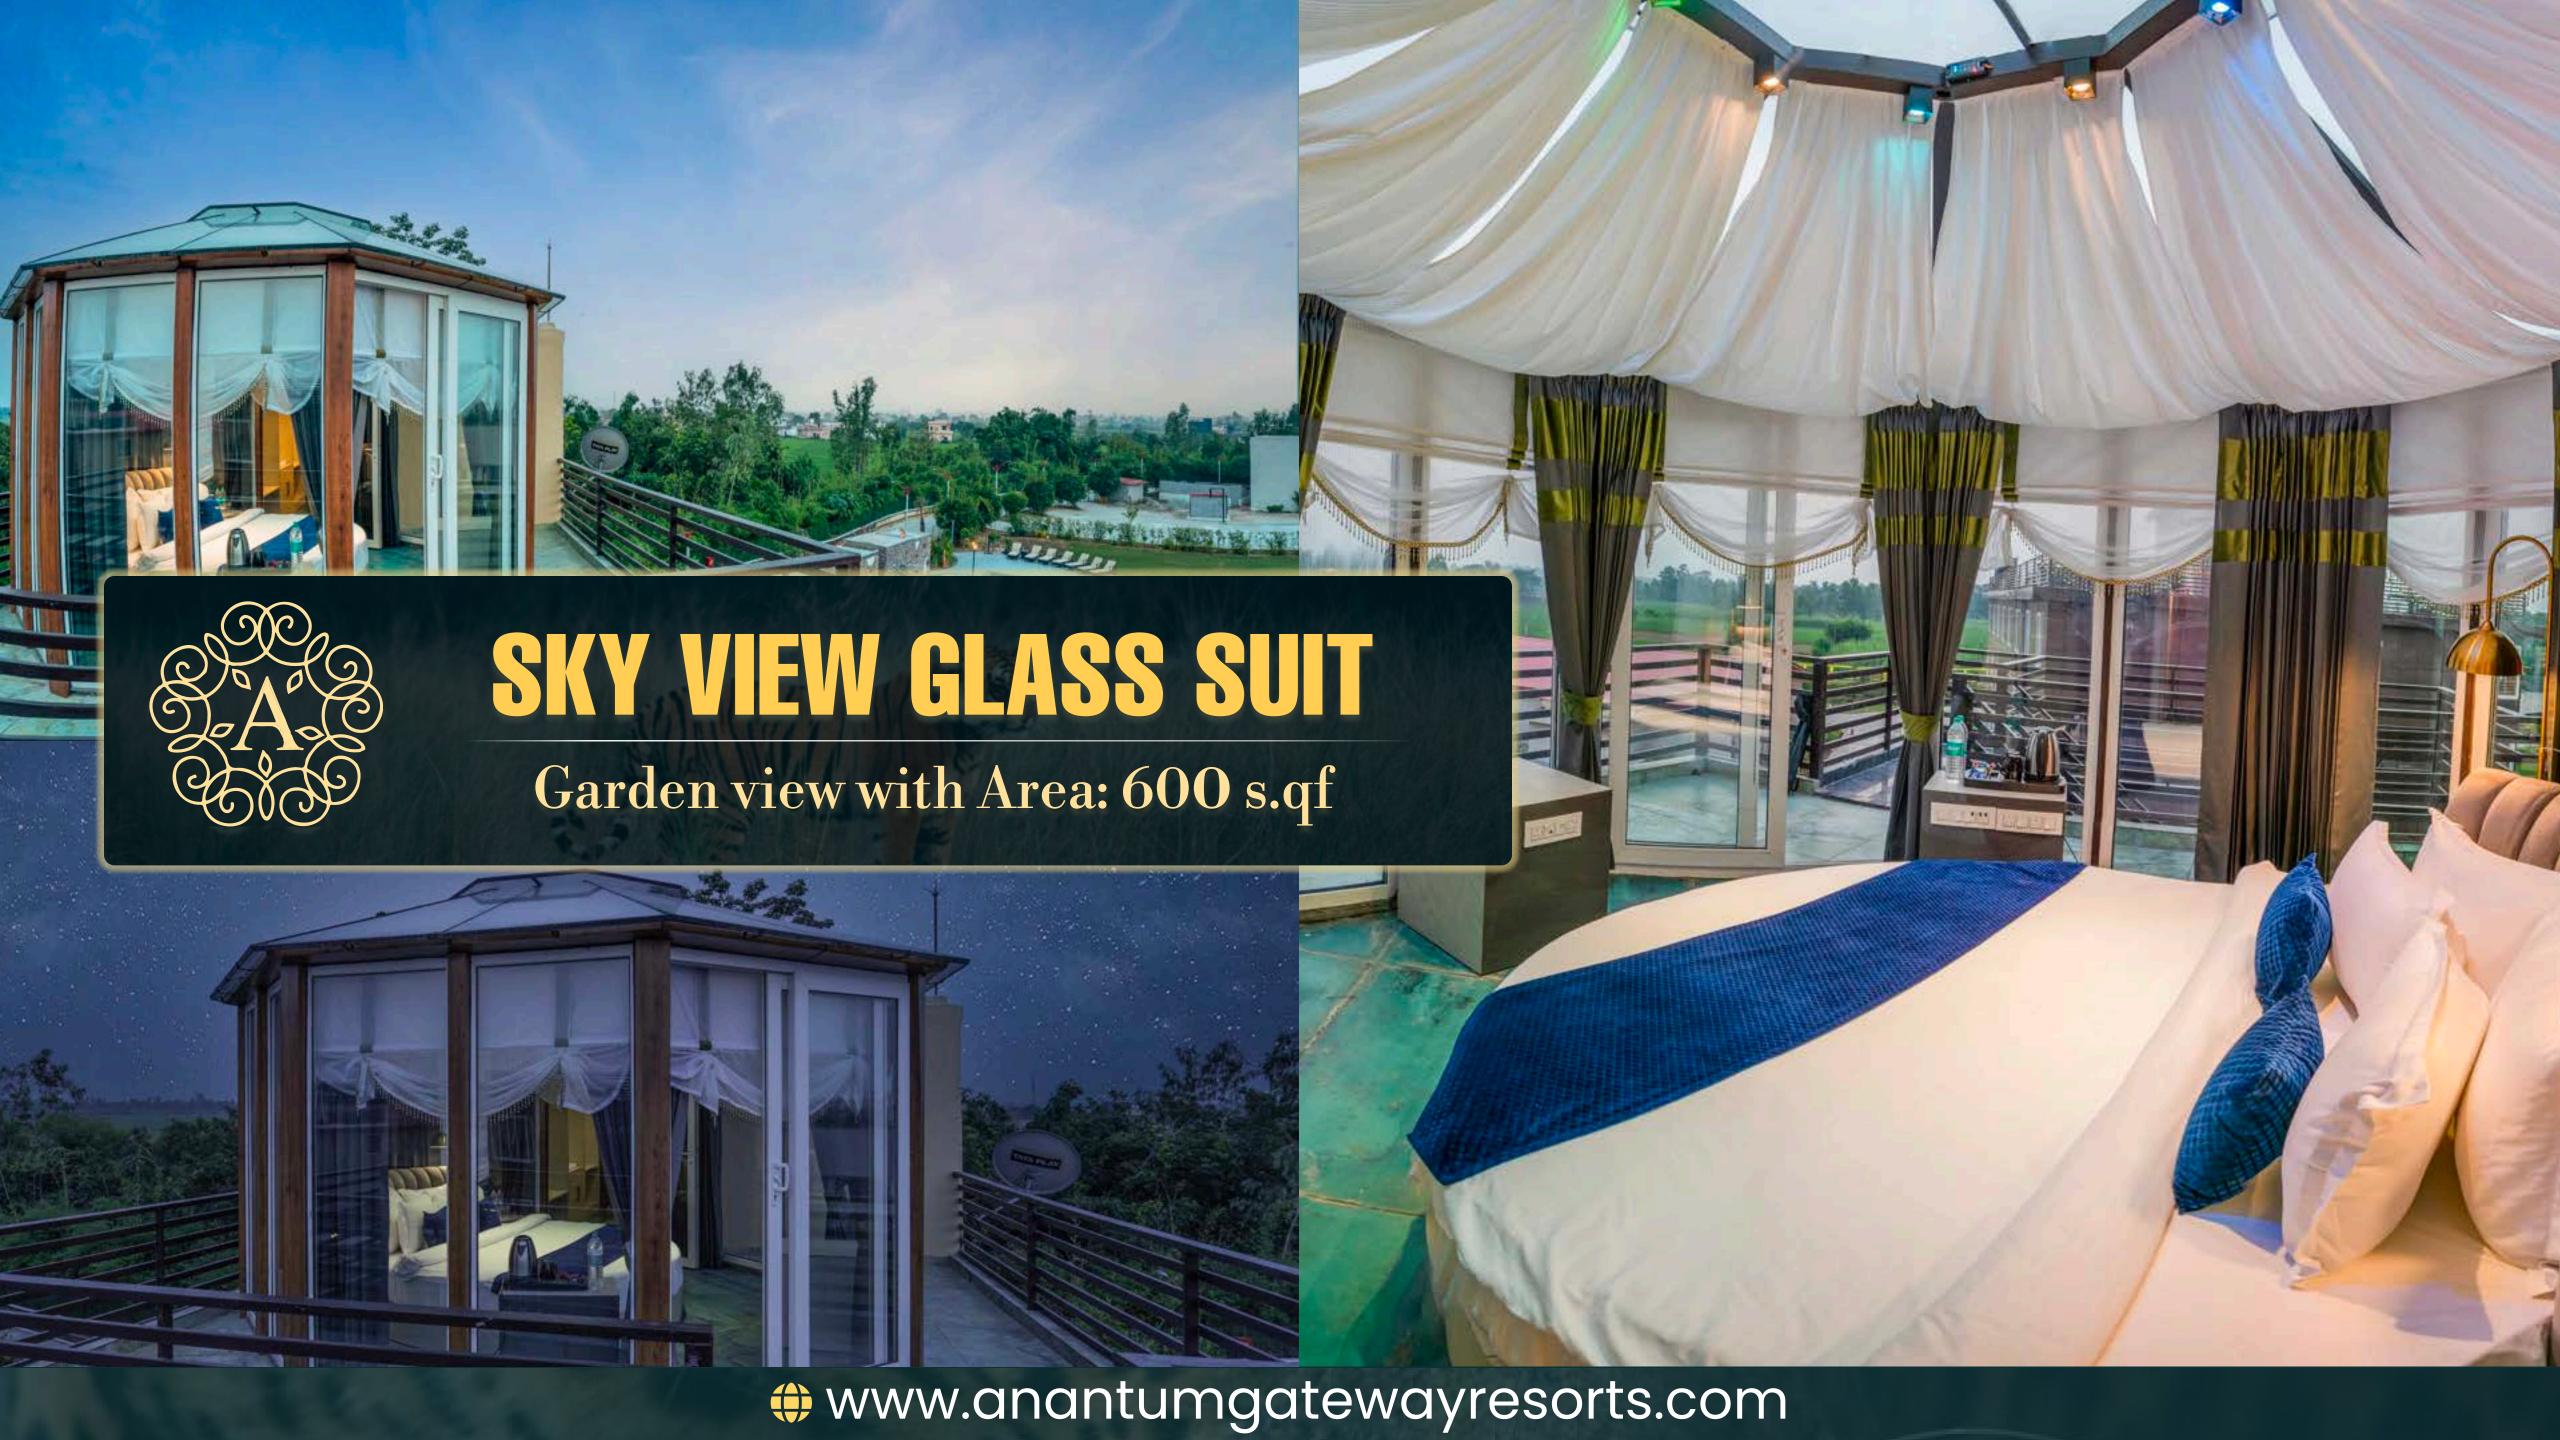

# ROOM CATEGORIES

Choose your retreat at Anantum Gateway

Deluxe Room

**Executive Room** 

Family Suite

Premium Cottage

Plunge Pool Cottage

Sky View Glass Suite