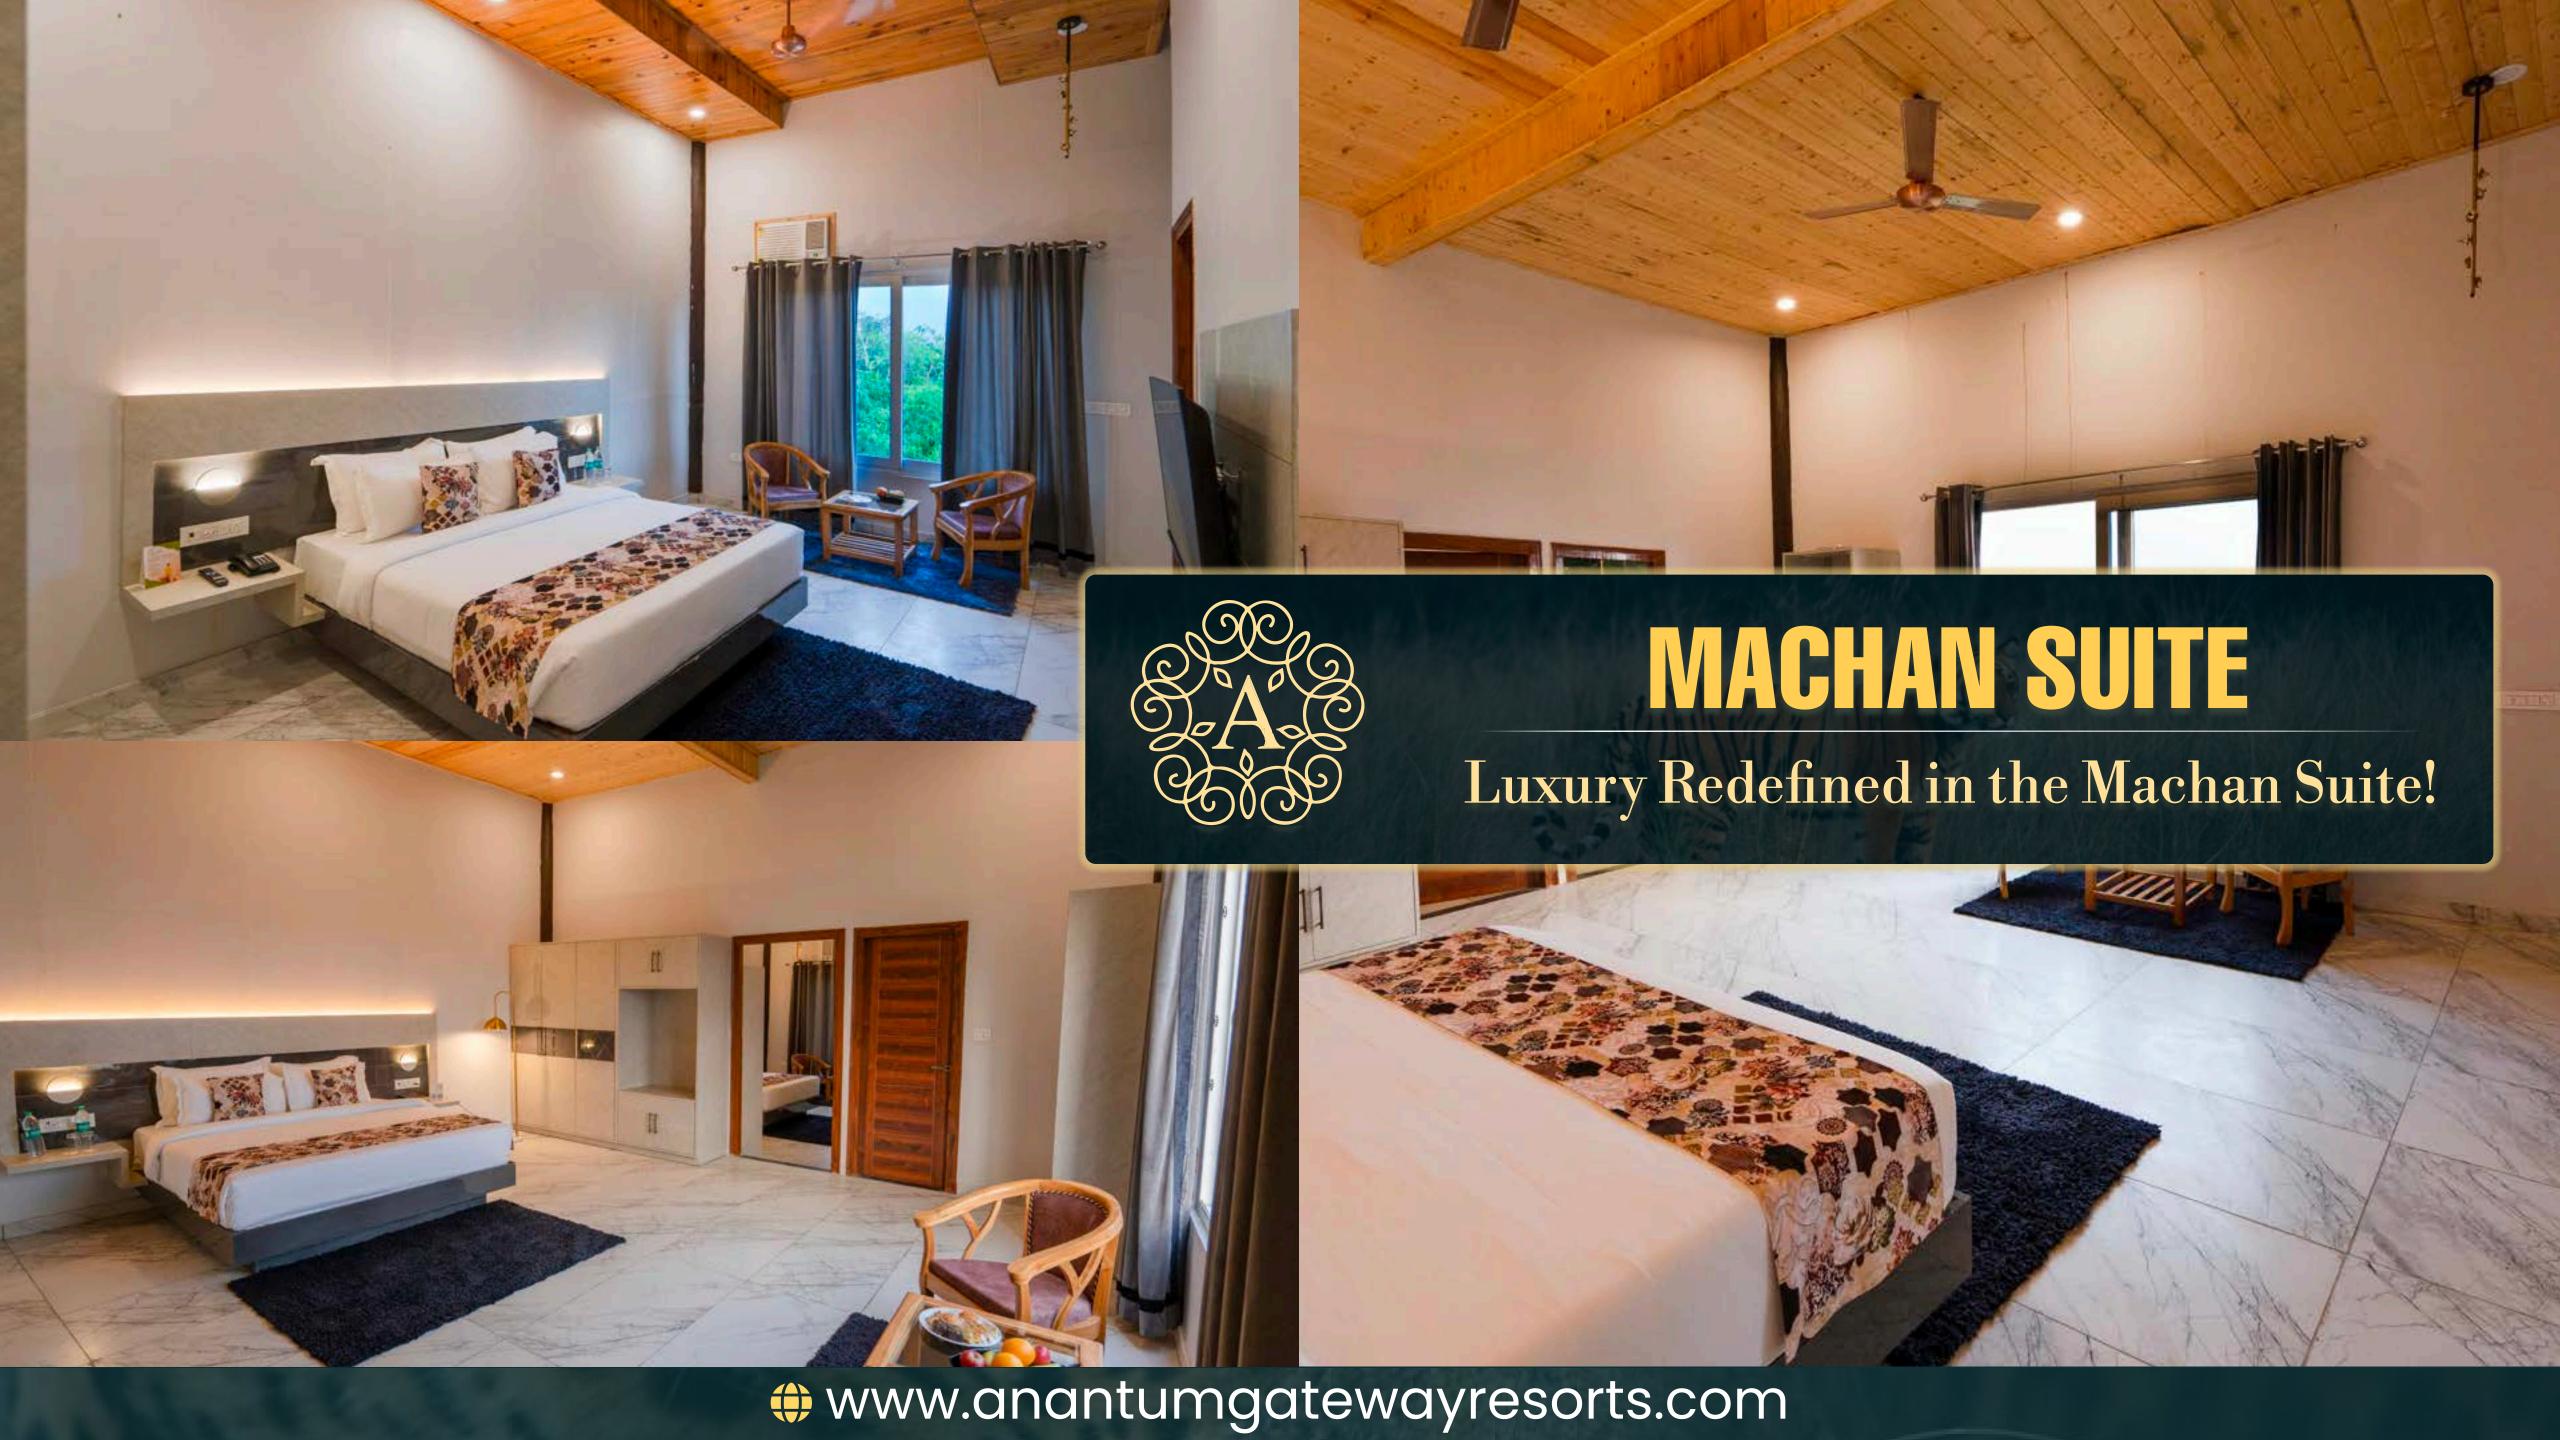

Jim Corbett













#### Grassland 1

No. of pax: 900 Area: 6,500 sq.ft

Dimension: 130\*50 ft.

#### Grassland 2

No. of pax: 650 Area: 2500 sq.ft

Dimension: 120\*20 ft.





Sky Garden with Amatra pool

No. of pax: 15000 Area: 6,500 sq.ft

Dimension: 200\*75 ft.

Eve Garden with Amaira pool

No. of pax: 350 Area: 6800 sqf

Dimension: 90\*75 ft.

















#### **Amantaran Hall**

No of pax: 850 Capacity Area: 10,000 sq.ft

Dimension 165\*60ft Height: 12 ft.

#### Avednam Hall

No of pax: 350 Capacity Area: 6500 sqf

Dimension 80\*80ft Height: 10 ft.



# ROOM CATEGORIES

Choose your retreat at Anantum Gateway

Deluxe Room

**Executive Room** 

Family Suite

Premium Cottage

Plunge Pool Cottage

Sky View Glass Suite

Machan Suite

\* www.anantumgatewayresorts.com

















# VILLAGE: MOTIPUR NEGI, DHELA ROAD, RAMNAGAR, JIM-CORBETT NATIONAL PARK, UTTARAKHAND -244715

## (A UNIT OF GOYAL GROUP OF HOTELS)

Nestled In The Heart Of Jim Corbett National Park,
Anantum Gateway Resorts is A Paradise For Nature Lovers And
Wildlife Enthusiasts.

EMAIL ADDRESS: reservation@anantumgatewayresorts.com

PHONE NUMBER: +91-7253000984